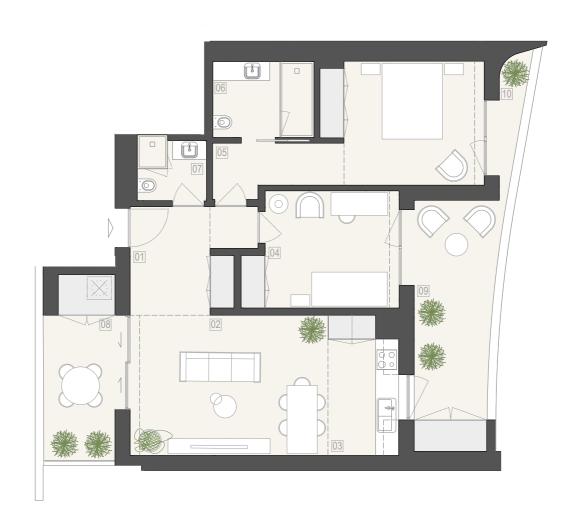

SECOND FLOOR - APART. 2F

 $\boldsymbol{Unit}\;\boldsymbol{R}\;\boldsymbol{\text{-}}\;\boldsymbol{\text{T2}}\;\text{(includes one private parking space in the basement - L 10)}$ 

| 01 | Entrance Hall      | 08.30 m <sup>2</sup> |
|----|--------------------|----------------------|
| 02 | Living/Dining Room | 19.40 m <sup>2</sup> |
| 03 | Kitchen            | 06.50 m <sup>2</sup> |
| 04 | Bedroom            | 11.85 m <sup>2</sup> |
| 05 | Bedroom            | 17.60 m <sup>2</sup> |

| <b>06</b> Ensuite Bathroom | 05.40 m <sup>2</sup> |
|----------------------------|----------------------|
| <b>07</b> Bathroom         | 03.05 m <sup>2</sup> |
| <b>08</b> Terrace/Balcony  | 09.60 m <sup>2</sup> |
| <b>09</b> Terrace/Balcony  | 14.65 m <sup>2</sup> |
| 10 Balcony                 | 02.75 m <sup>2</sup> |