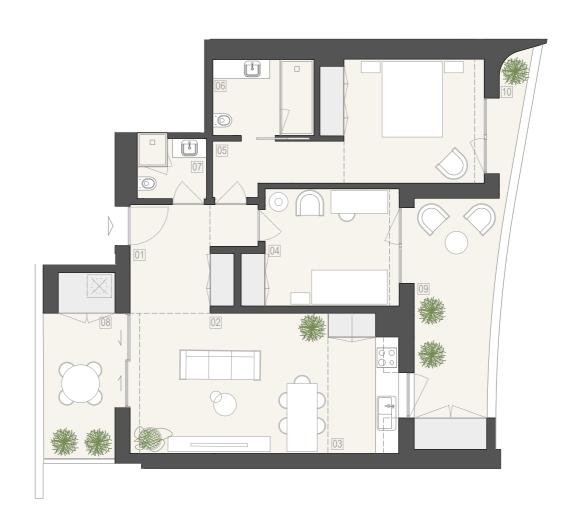

FIRST FLOOR - APART. 1F

 $\textbf{Unit L-T2} \ \ \text{(includes one private parking space in the basement - L 13)}$ 

| <b>01</b> Entrance Hall | 08.30 m <sup>2</sup>      |
|-------------------------|---------------------------|
| <b>02</b> Living/Dining | Room 19.40 m <sup>2</sup> |
| <b>03</b> Kitchen       | 06.55 m <sup>2</sup>      |
| <b>04</b> Bedroom       | 11.85 m <sup>2</sup>      |
| <b>05</b> Bedroom       | 17.60 m <sup>2</sup>      |

| <b>06</b> Ensuite Bathroom | $05.40 \text{ m}^2$  |
|----------------------------|----------------------|
| <b>07</b> Bathroom         | $03.05 \text{ m}^2$  |
| <b>08</b> Terrace/Balcony  | 09.60 m <sup>2</sup> |
| <b>09</b> Terrace/Balcony  | 14.65 m <sup>2</sup> |
| 10 Balcony                 | 02.75 m <sup>2</sup> |